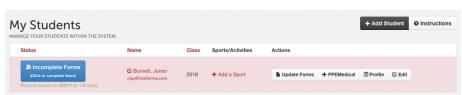

## **HOW DO I REGISTER MY FIRST STUDENT?**

\*\*\*IMPORTANT\*\*\* If you have followed the steps on the previous page, you may Jump to Step 3.

- 1. Go to <a href="https://nationaltrail-oh.finalforms.com">https://nationaltrail-oh.finalforms.com</a>
- 2. Click **LOGIN** under the Parent Icon -
- 3. Click INCOMPLETE FORMS

Parent

4. *If your student plans to participate in a sport, activity, or club* please click the checkbox for each. Click **UPDATE** after making your selection.

**NOTE:** A selection can be changed any time until the registration deadline.